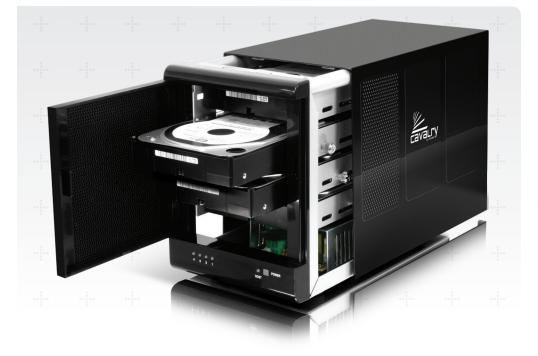

## **Features**

- (4) x 1TB 3.5" hard disk drives in a quad-bay configuration (capacity sku only)
- Supports RAID Levels 0, 0+1, 5 and RAID 5+hot spare
- eSATA interface
- Factory pre-configured in RAID 5
- Transfer rate of 3.0Gbps (eSATA)
- Tray-Free swappable design
- Large 3" fan
- Limited 1 year warranty

## **Package Contents**

- (4) x 1TB 3.5" SATA II hard drives (capacity sku only)
- · Quad bay enclosure
- eSATA cable
- eSATA RAID controller card
- Power adaptor
- Resources CD